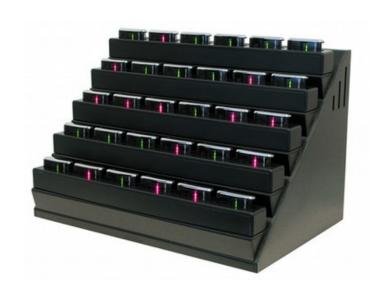

## 30-bay Docking Station for Opticon models OPN-2001, OPN-2005 and OPN-2006

This unique thirty-bay docking station charges up to 30 Opticon OPN-2001's, OPN-2005's and OPN-2006.

This model features larger power supplies, ensuring fast charging of the scanners. The increased docking-bay height for the scanners provides easier insertion, better stability and a more secure connection. Offering a complete overview of what's there at a glance makes it easier to manage all scanners, and, while being inserted, the OPN's are securely stored as well.

A single power cable runs from the dock, thus needing only one power outlet to charge all 30 scanners at once. Our CMT single-bay and six-bay docks offer data transfer capabilities for applications where USB communication is required.

## **SPECIFICATIONS**

PHYSICAL

dimensions (W x D x H)  $: 45.2 \times 29.5 \times 29.5 \text{ cm} / 17.8 \times 11.61 \times 11.61 \text{ in}$ 

weight : 8,4 kg / 18.52 lb case material : ABS-HH case color : black case surface : sand grain