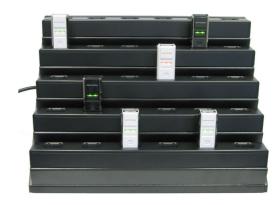

# **CPN-30** (v2)

## 30-bay docking station for Opticon OPN-3002 and OPN-4000

This 'charging only' dock is designed to fit any mix of up to thirty OPN-3002i, OPN-3002n, OPN-4000i and OPN-4000n scanners.

This model features larger power supplies, ensuring fast charging of the scanners. Offering a complete overview of what's there at a glance makes it easier to manage all scanners, and, while being inserted, the OPN's are securely stored as well.

A single power cable runs from the dock, thus needing only one power outlet to charge all 30 scanners at once. Our CPN single-bay and six-bay docks offer data transfer capabilities for applications where USB communication is required.