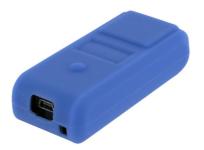

## Silicone Protective Case for Opticon OPN3002 / OPN4000 for usage with DOKKi 'SPC' model docks

This silicone case is specifically designed to operate in conjunction with our DOKKi 'SPC' docks, like the CPN-6SPC and CPN-30SPC. The case encloses the scanner, offering extra protection whilst still being able to dock the scanner without having to remove the silicone case. This case is currently only available in blue (SPC-3-BLU).

The anti-skid surface provides a good grip. Even though there are no openings for the beeper it still can be heard. The large scan button is covered and feels natural to operate as the design follows the scanners' contours. The bright LED is still visible as well. Below the large scan button a little raised bubble enables easy access to the small function button.

SPC-3-BLU