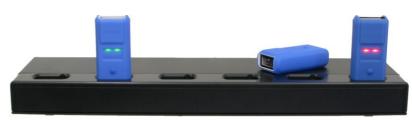

## Silicone Protective Case for Opticon OPN3002 / OPN4000 for usage with DOKKi 'SPC' model docks

This silicone case is specifically designed to operate in conjunction with our DOKKi 'SPC' docks, like the CPN-6SPC and CPN-30SPC. The case encloses the scanner, offering extra protection whilst still being able to dock the scanner without having to remove the silicone case. This case is currently only available in blue (SPC-3-BLU).

The anti-skid surface provides a good grip. Even though there are no openings for the beeper it still can be heard. The large scan button is covered and feels natural to operate as the design follows the scanners' contours. The bright LED is still visible as well. Below the large scan button a little raised bubble enables easy access to the small function button.

custom colors available on request

scanners with SPC-3-BLU in CPN-6SPC dock

Web: www.dokki.eu

Mail: info@dokki.eu