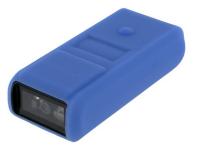

## Silicone Protective Case for Opticon OPN3002 / OPN4000 for usage with DOKKi 'SPC' model docks

This silicone case is specifically designed to operate in conjunction with our DOKKi 'SPC' docks, like the CPN-6SPC and CPN-30SPC. The case encloses the scanner, offering extra protection whilst still being able to dock the scanner without having to remove the silicone case. This case is currently only available in blue (SPC-3-BLU).

The anti-skid surface provides a good grip. Even though there are no openings for the beeper it still can be heard. The large scan button is covered and feels natural to operate as the design follows the scanners' contours. The bright LED is still visible as well. Below the large scan button a little raised bubble enables easy access to the small function button.

SPC-3-BLU