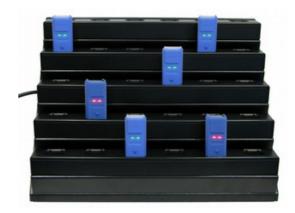

#### OPN-3002 & OPN-4000 with SPC-3-BLU docked in CPN-30SPC\*

\*barcode scanners and covers NOT included \* ONLY operate with compatible scanners with SPC-3-xxx