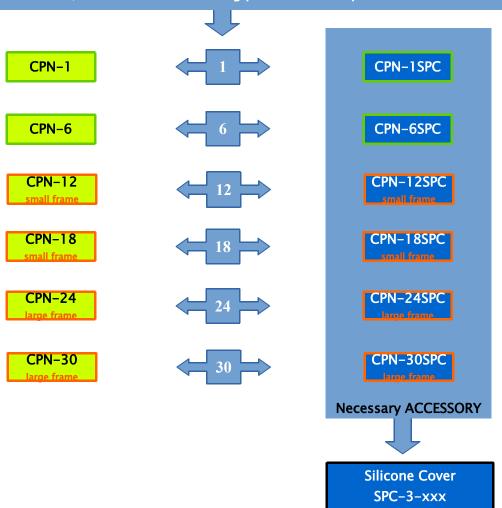

## 2) What number of docking positions are required?

OPN4000n

The CPN series docks can be used for charging and <u>USB-HID</u> communication.

By design USB-HID emulates keyboard input and should be manually limited to one scanner transmitting data at a time!