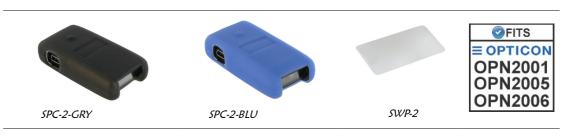

## CMT-6SPC

6-bay Docking Station for Opticon OPN-200x with SPC-2

Specifically designed to fit the OPN-2001's, OPN-2005's or OPN-2006's with our SPC-2-xxx Silicone Protective Case installed. Enjoy the additional protection of the DOKKi SPC-2 case whilst still being able to dock the scanner without having to remove the silicone case before docking.

#### • SOFTWARE

power supply

driver

: generic Windows Plug & Play USB hub driver (only necessary for communication, and the PC needs the appropriate driver(s) for the OPN's connected to communicate)

\* ONLY operate with compatible scanners with SPC-2-xxx