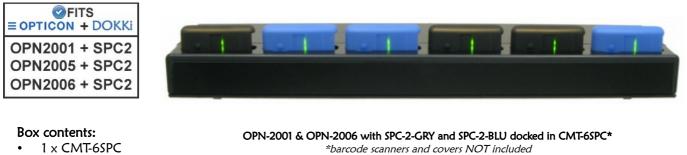

## CMT-6SPC

6-bay Docking Station for Opticon OPN-200x with SPC-2

Specifically designed to fit the OPN-2001's, OPN-2005's or OPN-2006's with our SPC-2-xxx Silicone Protective Case installed. Enjoy the additional protection of the DOKKi SPC-2 case whilst still being able to dock the scanner without having to remove the silicone case before docking.

Providing similar functionality as the CMT-6, the CMT-6SPC can be used for charging only, or charging and communication. Each position on the CMT-6SPC will create it's own random Virtual Com Port (VCP) on the PC when a scanner is inserted.