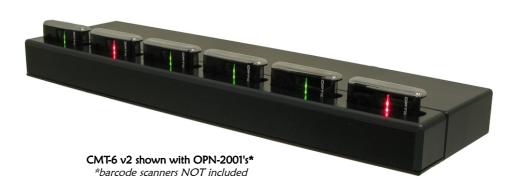

# CMT-6 (v2) 6-bay Docking Station for Opticon models OPN-2001, OPN-2005 and OPN-2006

This unique 6-bay docking station can handle any mix of up to six OPN-2001's, OPN-2005's and OPN-2006's. The bay height of the v2 version has been increased, offering easier insertion of the scanner and better stability.

The CMT-6 v2 can be used for charging only, or charging and communication. Each position on the CMT-6 will create it's own random Virtual Com Port (VCP) on the PC when a scanner is inserted.