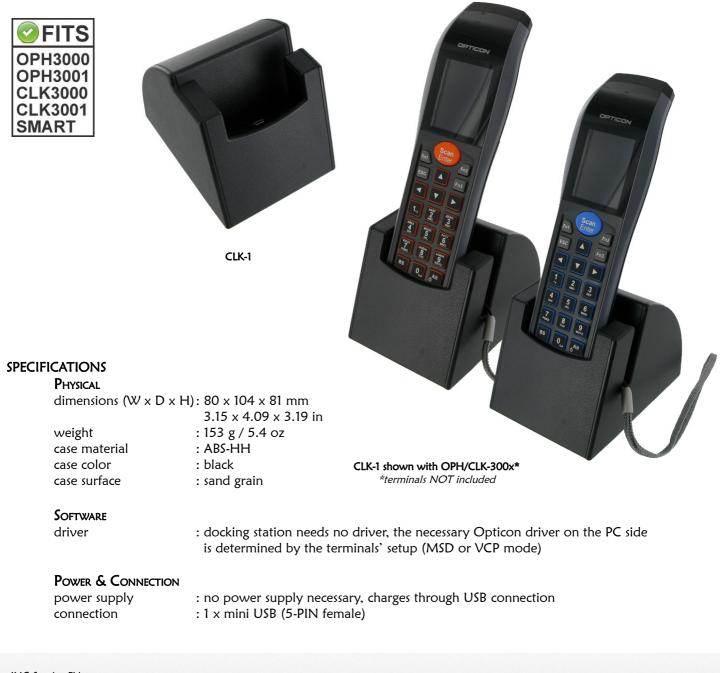

## **CLK-1** Single bay USB Docking Station for Opticon OPH-300x / CLK-300x

This single bay USB docking station adds flexibility and usability to your Opticon OPH-3001, OPH-3000, CLK-3001 and CLK-3000 terminal. Its rounded design complements that of the terminal creating a perfect match.

This cradle can be used in both charging and communication situations. Simply connect the docking station to your system with the USB cable supplied from your Opticon terminal. Whilst in the cradle all buttons are still accessible for operation. The slight backward angle offers easy visual checking of any displayed message.