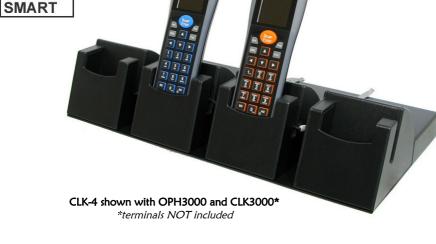

# CLK-4

**OPH3000 CLK3000** 

4-bay USB Docking Station for Opticon models OPH-3000 / CLK-3000

This four-bay USB docking station adds flexibility and usability to your Opticon OPH3000, CLK3000 & SMART handheld batch terminals. Whilst in the cradle all buttons are still accessible for operation. The slight angle backwards offers easy visual checking of any displayed message. Its design complements that of the terminal.