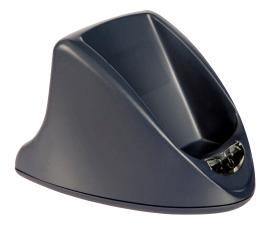

# **CRD-9723RU**

Charging and communication

The CRD-9723RU is the charging and communication cradle for the OPL-9700 series and OPL-9815

#### **Physical**

Dimensions (W X H X D):  $67.5 \times 71.5 \times 98.5 \text{ mm}$  /  $2.66 \times 2.81 \times 3.88 \text{ in}$  Weight: Ca. 80 g / 2.8 oz

Case: ABS, Navy