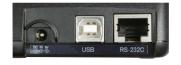

## Communication

USB: Ver. 1.1, client, VCP, USB-A connector RS232: Baudrate 2400 bps - 115.2 kbps, half duplex RS232, DB9 F connector