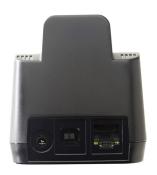

## Communication

USB: Ver. 1.1, client, VCP, USB-A connector Ethernet: RJ45 Ethernet (Ethernet LAN), 10 Base-T

#### **Sold Separately**

Power supply: 100-240V/0.5A, 50/60 Hz, 6V/2A

to change without prior notice. For availability, contact your local representative and check our website www.opticon.com