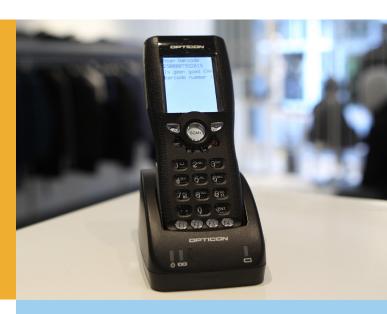

### **Handheld Computers**

Cradle

# CRD-1004

### Charging and communication

The CRD-1004 is the charging and communication cradle for the OPH-1004 and OPH-1005.

Communication is through Ethernet or USB.