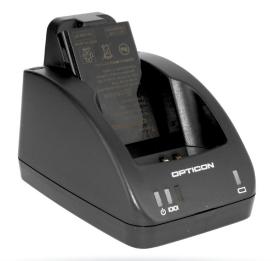

# CRD-1004

### Charging and communication

The CRD-1004 is the charging and communication cradle for the OPH-1004 and OPH-1005.

Communication is through Ethernet or USB.

#### **Enclosed items**

Ethernet cable