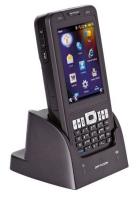

### Charging and communication

The CRD-22 is the charging and communication cradle for the H-22 mobile computer.