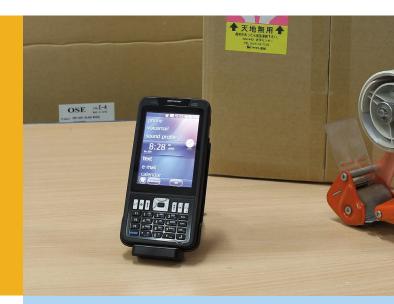

### Charging and communication

The CRD-22 is the charging and communication cradle for the H-22 mobile computer.