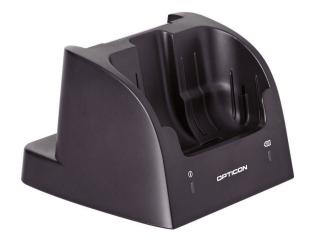

### Charging and communication

The CRD-22 is the charging and communication cradle for the H-22 mobile computer.

#### **Physical**

Dimensions (W X H X D): 97 x 70 x 95 mm /  $3.82 \times 2.76 \times 3.74$  in Weight: Ca. 115 g / 4.1 oz Case: PC/ABS, Black