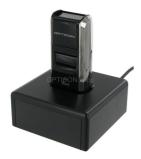

# Description

Docking station for Opticon OPN-3002i, OPN-3002n, OPN-4000i and OPN-4000n (1\*)

elegant design;
easy and simple to use;
single handed operation;
charging and HID (keyboard emulation) communication (via USB);
no drivers needed;
use the USB cable that came with your scanner.

#### Physical

Weight: 136 gr

Dimensions (W x D x H): 8.0 x 8.0 x 3.7 cm

Color: Black

Case surface: Sand grain

Case material: ABS-HH

Connection(s): USB mini