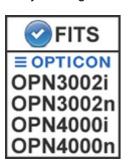

## **Features**

## **Dock Technical details**

Docking positions: 6

Dock power adapter: Input 100-240VAC 50/60Hz - Output 5VDC/2A

Dock fits: OPN-3002/OPN-4000

Dock driver: Generic USB driver

Dock communication: USB-HID