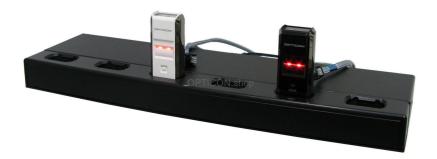

# Description

6-bay docking station for Opticon OPN-3002 and OPN-4000 (1\*)

- accommodates any mix of up to six OPN-3002n/i and/or OPN-4000n/i;
- elegant design;
- easy and simple to use;
- single handed operation;
- power supply for fast charging;
- HID (keyboard emulation) communication possible through USB.

#### **Physical**

Weight: 940 gr

Dimensions (W x D x H): 43.9 x 13.0 x 4.2 cm

Color: Black

Case surface: Sand grain

Case material: ABS-HH

Connection(s): USB mini

## **Dock Technical details**

Docking positions: 6

Dock power adapter: Input 100-240VAC 50/60Hz - Output 5VDC/2A

Dock fits: OPN-3002/OPN-4000

Dock driver: Generic USB driver

Dock communication: USB-HID