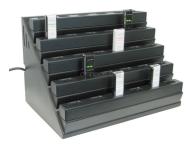

# Description

NOTIFICATION **DISCONTINUED** | Alternatives can be found under the 'Related products' tab, or contact us for assistance.

The information below is for reference purposes only.

30-bay docking station (charging only) for Opticon OPN-3002 and OPN-4000 (1\*)

- accommodates any mix of up to thirty OPN-3002n/i and/or OPN-4000n/i;
- only one power outlet necessary to charge all scanners;
- desktop usage;
- charging only operation;
- elegant design, saves a lot of space;
- better overview, more efficient management.

### **Dock Technical details**

Docking positions: 30