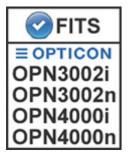

# Description

NOTIFICATION **DISCONTINUED** | Alternatives can be found under the 'Related products' tab, or contact us for assistance.

The information below is for reference purposes only.

30-bay docking station (charging only) for Opticon OPN-3002 and OPN-4000 (1\*)