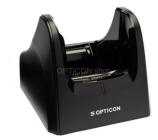

## **USB**

The Opticon CRD29 is a single slot USB cradle for both 'WiFi only' and '4G' versions of the H-29. An extra charging slot is available for charging a spare battery.

| Features                                            |  |
|-----------------------------------------------------|--|
| Properties                                          |  |
| Warranty: 2 years                                   |  |
| Serie(s): H-29                                      |  |
| Including: Power supply USB cable Quick Start Guide |  |
| Physical                                            |  |
| Connection(s): USB-B                                |  |