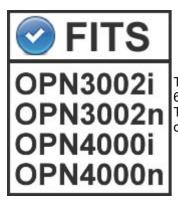

## Description

Silicone Protection Case [BLUE] for usage with DOKKi 'SPC' model docks on Opticon OPN-3002 & OPN4000 (\*1)

This silicone case is designed to operate in conjunction with our 'SPC' docks, like the CPN-6<u>SPC</u> and CPN-30<u>SPC</u>. The case encloses the scanner, offering additional protection, while the USB port has been kept open to enable being docked.

## Properties

Serie(s): OPN-4000 OPN-3002

Silicone Case Dockable: Yes