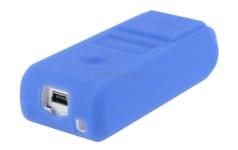

## Description

Silicone Protection Case [BLUE] for usage with DOKKi 'SPC' model docks on Opticon OPN-3002 & OPN4000 (\*1)

This silicone case is designed to operate in conjunction with our 'SPC' docks, like the CPN-6<u>SPC</u> and CPN-30<u>SPC</u>. The case encloses the scanner, offering additional protection, while the USB port has been kept open to enable being docked.

(\*1) Barcode scanner NOT included.

The anti-skid surface structure provides a good grip. Even though there are no openings for the beeper it still can be heard. The large scan button is covered and feels natural to operate as the design follows the scanners' contours. Also the bright LED is still visible as well. Below the large scan button a little raised bubble enables easy access to the small 'erase' button.

If docking functionality isn't needed but even better protection is desired then the SPF-3 cases, equipped with USB flap to cover the scanner's USB port, are available as an alternative.

Alias article number: Opticon 13401