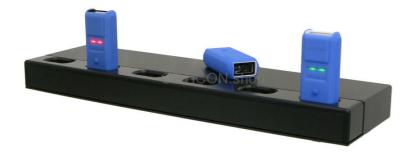

## Description

6-bay docking station for Opticon OPN-3002i, OPN-3002n, OPN-4000i and OPN-4000n with SPC-3 (1\*)

Specifically designed to fit the OPN-3002i, OPN-3002n, OPN-4000i and OPN-4000n with our **SPC-3-xxx Silicone Protective Case installed**. Enjoy the additional protection of the DOKKi SPC-3 case whilst still being able to dock the scanner without having to remove the silicone case before docking.

- accommodates any mix of up to six OPN-3002 or OPN-4000 with our SPC-3 Silicone Protective Case installed;

elegant design;

easy and simple to use;

- single handed operation;

- power supply for fast charging;

## Physical

Weight: 943 gr

Dimensions (W x D x H): 43.9 x 13.0 x 4.2 cm

Color: Black

| Case surface: Sand grain                                      |
|---------------------------------------------------------------|
| Case material: ABS-HH                                         |
| Connection(s): USB mini                                       |
| Dock Technical details                                        |
| Docking positions: 6                                          |
| Dock power adapter: Input 100-240VAC 50/60Hz – Output 5VDC/2A |
| Dock fits: OPN-2001/OPN-2005/OPN-2006 with SPC-2              |
| Dock driver: Generic USB driver                               |
| Dock communication: USB-HID USB-VCP                           |
| Labels                                                        |
|                                                               |