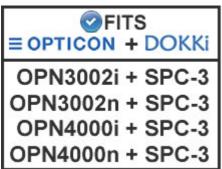

## Description

6-bay docking station for Opticon OPN-3002i, OPN-3002n, OPN-4000i and OPN-4000n with SPC-3 (1\*)

Specifically designed to fit the OPN-3002i, OPN-3002n, OPN-4000i and OPN-4000n with our **SPC-3-xxx Silicone Protective Case installed**. Enjoy the additional protection of the DOKKi SPC-3 case whilst still being able to dock the scanner without having to remove the silicone case before docking.

- accommodates any mix of up to six OPN-3002 or OPN-4000 with our SPC-3 Silicone Protective Case installed;

elegant design;

easy and simple to use;

- single handed operation;

- power supply for fast charging;