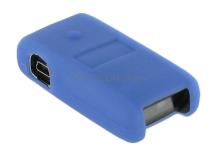

## Description

Silicone Protection Case [BLUE] for usage with DOKKi 'SPC' model docks on Opticon **OPN-2001**, **OPN-2005** & **OPN2006** (\*1)

This silicone case is designed to operate in conjunction with our 'SPC' docks, like the CMT-6<u>SPC</u> and CMT-30<u>SPC</u>.

The case encloses the scanner, offering additional protection, while the USB port has been kept open to enable being docked.

(\*1) Barcode scanner NOT included.

The anti-skid surface structure provides a good grip. Even though there are no openings for the beeper it still can be heard. The large scan button is covered and feels natural to operate as the design follows the scanners' contours. Also the bright LED is still visible as well. Below the large scan button a little raised bubble enables easy access to the small 'erase' button.