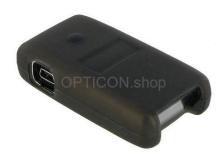

# **Description**

Silicone Protection Case [GREY] for usage with DOKKi 'SPC' model docks on Opticon **OPN-2001**, **OPN-2005** & **OPN2006** (\*1)

This silicone case is designed to operate in conjunction with our 'SPC' docks, like the CMT- $6\underline{SPC}$  and CMT- $30\underline{SPC}$ .

The case encloses the scanner, offering additional protection, while the USB port has been kept open to enable being docked.

## (\*1) Barcode scanner NOT included.

The anti-skid surface structure provides a good grip. Even though there are no openings for the beeper it still can be heard. The large scan button is covered and feels natural to operate as the design follows the scanners' contours. Also the bright LED is still visible as well. Below the large scan button a little raised bubble enables easy access to the small 'erase' button.