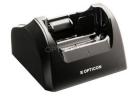

## **USB**

The Opticon CRD31 is a single slot USB cradle for 'H-31 WiFi only', 'H-33 4G' and 'H-28 2D'. An extra charging slot is available for charging a spare battery.