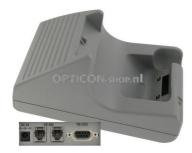

## IrDA RS232 RS485

Opticon IRU2700 is a charging & communication cradle for the PHL2700. The cradle charges the terminal while docked. The RS232 interface provides external data communication to the host.