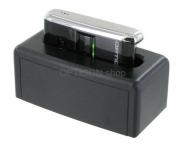

# Description

Single-bay docking station for **Opticon OPN2001**, **OPN2005** and **OPN2006**. (\*1) The increased height of this latest model offers easier insertion of the scanner and better stability.

Ease of use by having your scanner in a fixed position instead of searching for cables on a daily basis. And, while inserted, your OPN is securely stored as well. Both charging and communication capabilities are available. The dock itself uses no power, the OPN can be powered through the PC's USB port. An optional separate power supply is available in case the OPN needs to be charged while the PC is switched off.

elegant design;
easy and simple to use;
no more searching for your USB cable;
single handed operation;
charging and communication (via USB);
appropriate Opticon OPN driver, dock itself needs no driver (only necessary for communication);
use the USB cable that came with your scanner.