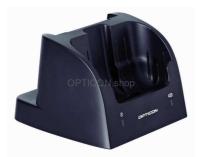

## **USB**

The Opticon CRD22 is het cradle for the Opticon H22. The cradle is equipped with charging and communication features for the Opticon H-22, including USB OTG and Active Sync.

Two slots provide charging of both the docked terminal and a spare battery. External communication is supported by the USB interface.